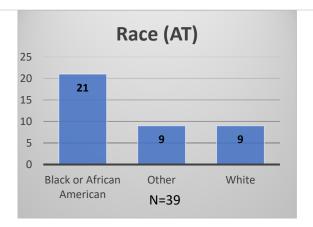

## Daily Data Dashboard – February 14, 2023 Demographics for JTDC Population Tuesday Morning Midnight Count

Total # of probation Involved youth<sup>1</sup>: 1,102











<sup>&</sup>lt;sup>1</sup> Probation Active: Any youth who is pending sentencing with an active social history, has been formally placed on probation or supervision with Cook County Juvenile Probation on the date of the report.

<sup>\*</sup>Age, Gender and Race for Criminal Court population (N=1) is not represented in this report. Data sources: cFive Supervisor – Probation Population and RMIS – JTDC Population

## Daily Data Dashboard – February 14, 2023 Demographics for JTDC Population Tuesday Morning Midnight Count