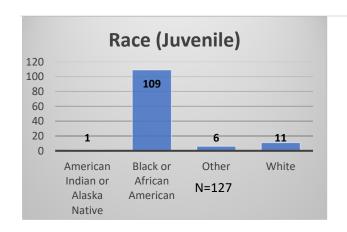

## Daily Data Dashboard – February 14, 2023 Demographics for JTDC Population Tuesday Morning Midnight Count

Total # of probation Involved youth<sup>1</sup>: 1,102











<sup>&</sup>lt;sup>1</sup> Probation Active: Any youth who is pending sentencing with an active social history, has been formally placed on probation or supervision with Cook County Juvenile Probation on the date of the report.

<sup>\*</sup>Age, Gender and Race for Criminal Court population (N=1) is not represented in this report. Data sources: cFive Supervisor – Probation Population and RMIS – JTDC Population

## Daily Data Dashboard – February 14, 2023 Demographics for JTDC Population Tuesday Morning Midnight Count