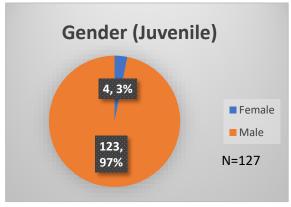

<sup>\*</sup>Age, Gender and Race for Criminal Court population (N=1) is not represented in this report. Data sources: cFive Supervisor – Probation Population and RMIS – JTDC Population