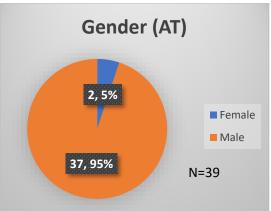

## Daily Data Dashboard – February 14, 2023 Demographics for JTDC Population Tuesday Morning Midnight Count

Total # of probation Involved youth<sup>1</sup>: 1,102











<sup>&</sup>lt;sup>1</sup> Probation Active: Any youth who is pending sentencing with an active social history, has been formally placed on probation or supervision with Cook County Juvenile Probation on the date of the report.

<sup>\*</sup>Age, Gender and Race for Criminal Court population (N=1) is not represented in this report. Data sources: cFive Supervisor – Probation Population and RMIS – JTDC Population

## Daily Data Dashboard – February 14, 2023 Demographics for JTDC Population Tuesday Morning Midnight Count