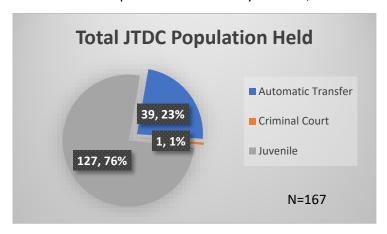

## Daily Data Dashboard – February 14, 2023 Demographics for JTDC Population Tuesday Morning Midnight Count

Total # of probation Involved youth<sup>1</sup>: 1,102

<sup>&</sup>lt;sup>1</sup> Probation Active: Any youth who is pending sentencing with an active social history, has been formally placed on probation or supervision with Cook County Juvenile Probation on the date of the report.

<sup>\*</sup>Age, Gender and Race for Criminal Court population (N=1) is not represented in this report. Data sources: cFive Supervisor – Probation Population and RMIS – JTDC Population