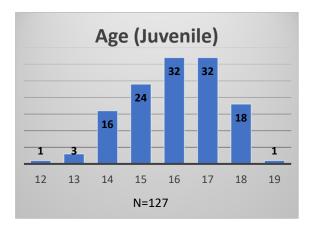

<sup>\*</sup>Age, Gender and Race for Criminal Court population (N=1) is not represented in this report. Data sources: cFive Supervisor – Probation Population and RMIS – JTDC Population