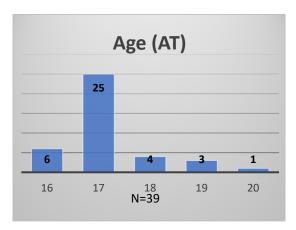

<sup>\*</sup>Age, Gender and Race for Criminal Court population (N=1) is not represented in this report. Data sources: cFive Supervisor – Probation Population and RMIS – JTDC Population